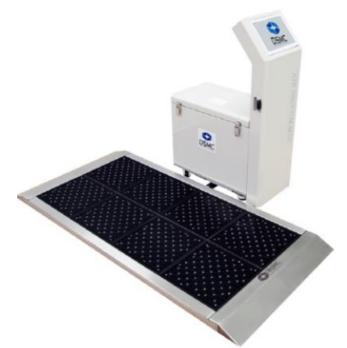

# **Customizing & Clean Solution**

**Cyclone Suction Entry Dirt Control** 

(indoor enviroinment management)