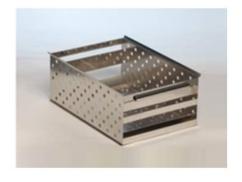

### **MAGAZINE**

PCB Magazine Solid / Slotted / Assembled Magazine Lead Frame Magazine Stack E.O.L. Magazine Boat & Pallet Magazine

#### **Applications**

PCB Carrier / Lead Frame Loading: Wire Bond / Die Attach / Molding / Plating / Marking / Trim & Form

| Surface Finishes                        | Options                               |
|-----------------------------------------|---------------------------------------|
| Anodize / Non-conductive / Color        | Length/Width, Stopper, Cover, Handle, |
| Hard Anodize / Non-conductive / Color   | Label, Barcode, Laser Marking         |
| Electroless Nickel Plating / Conductive | Customizing Machining & Engraving     |