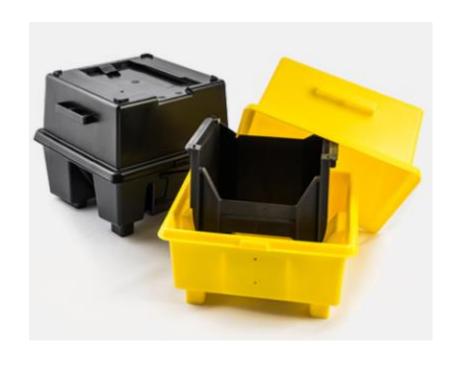

## STORAGE BOX

Storage Box

#### **Applications**

It is a product produced by precision injection method by adopting design and functional engineering material suitable for characteristics of semiconductor manufacturing process.

| Surface Finishes                                                                                                                           | Options         |
|--------------------------------------------------------------------------------------------------------------------------------------------|-----------------|
| Used in manual or automated processes such as cle aning, loading, storage, transfer of wafers during se miconductor manufacturing process. | Plastic / Color |