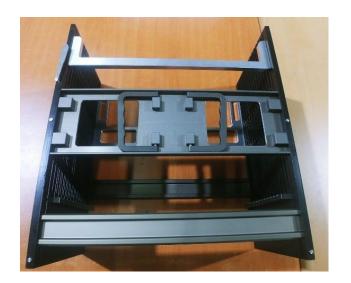

### **MAGAZINE**

PCB Magazine Solid / Slotted / Assembled Magazine Lead Frame Magazine Stack E.O.L. Magazine Boat & Pallet Magazine

#### **Applications**

PCB Carrier / Lead Frame Loading: Wire Bond / Die Attach / Molding / Plating / Marking / Trim & Form

| Surface Finishes                        | Options                               |
|-----------------------------------------|---------------------------------------|
| Anodize / Non-conductive / Color        | Length/Width, Stopper, Cover, Handle, |
| Hard Anodize / Non-conductive / Color   | Label, Barcode, Laser Marking         |
| Electroless Nickel Plating / Conductive | Customizing Machining & Engraving     |