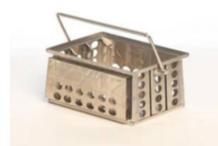

### **MAGAZINE**

PCB Magazine Solid / Slotted / Assembled Magazine Lead Frame Magazine Stack E.O.L. Magazine Boat & Pallet Magazine

#### **Applications**

PCB Carrier / Lead Frame Loading: Wire Bond / Die Attach / Molding / Plating / Marking / Trim & Form

| Surface Finishes                        | Options                               |
|-----------------------------------------|---------------------------------------|
| Anodize / Non-conductive / Color        | Length/Width, Stopper, Cover, Handle, |
| Hard Anodize / Non-conductive / Color   | Label, Barcode, Laser Marking         |
| Electroless Nickel Plating / Conductive | Customizing Machining & Engraving     |