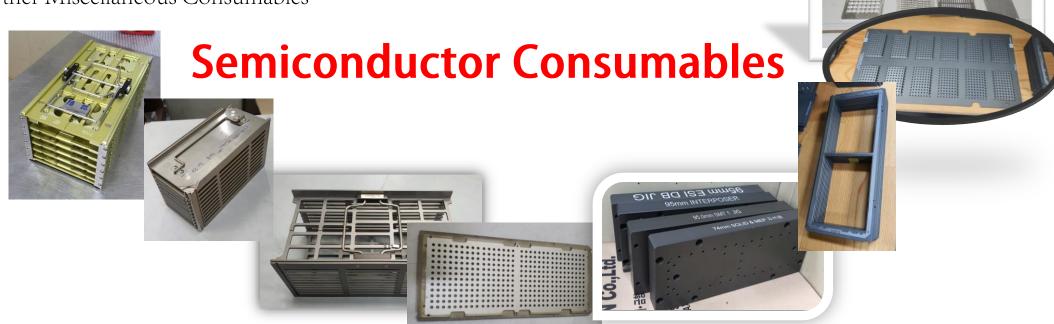

### **MAGAZINE**

PCB Magazine Solid / Slotted / Assembled Magazine Lead Frame Magazine Stack E.O.L. Magazine Boat & Pallet Magazine

#### **Applications**

PCB Carrier / Lead Frame Loading: Wire Bond / Die Attach / Molding / Plating / Marking / Trim & Form

| Surface Finishes                        | Options                               |
|-----------------------------------------|---------------------------------------|
| Anodize / Non-conductive / Color        | Length/Width, Stopper, Cover, Handle, |
| Hard Anodize / Non-conductive / Color   | Label, Barcode, Laser Marking         |
| Electroless Nickel Plating / Conductive | Customizing Machining & Engraving     |