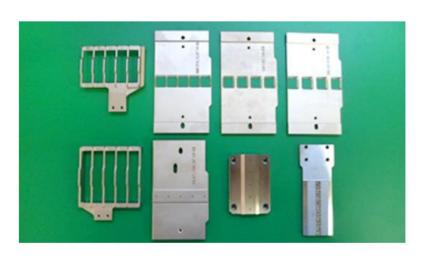

### **CLIP BONDING TOOLS**

Wire Bonder Tool Die Bonder Tool Heater Block Window Clamp

| Applications  Semiconductor / LED / Camera Module Bonding Process                                                        |                                                                     |
|--------------------------------------------------------------------------------------------------------------------------|---------------------------------------------------------------------|
|                                                                                                                          |                                                                     |
| SKD/Aluminum/ Stainless Steel Polish & Grind /Anodizing /Polish, Grin d, Buffing Nickel Plating, Black Chromium Plating, | Label, Barcode, Laser Marking,<br>Customizing Machining & Engraving |