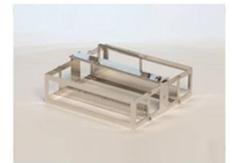

### **MAGAZINE**

PCB Magazine Solid / Slotted / Assembled Magazine Lead Frame Magazine Stack E.O.L. Magazine Boat & Pallet Magazine

#### **Applications**

PCB Carrier / Lead Frame Loading: Wire Bond / Die Attach / Molding / Plating / Marking / Trim & Form

| Surface Finishes                        | Options                               |
|-----------------------------------------|---------------------------------------|
| Anodize / Non-conductive / Color        | Length/Width, Stopper, Cover, Handle, |
| Hard Anodize / Non-conductive / Color   | Label, Barcode, Laser Marking         |
| Electroless Nickel Plating / Conductive | Customizing Machining & Engraving     |