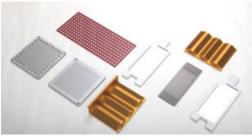

# **CASSETTE**

Ring Frame Cassette Wafer Frame Cassette Particle-free Cassette Custom Cassette

| Applications                                                                                                         |                                                                                                                         |  |
|----------------------------------------------------------------------------------------------------------------------|-------------------------------------------------------------------------------------------------------------------------|--|
| Wafer Dicing / Wafer-Die Sort / Wafer Pick Place / Wafer Back Grinding                                               |                                                                                                                         |  |
| Surface Finishes                                                                                                     | Options                                                                                                                 |  |
| Hard Anodize / Non-conductive / Color<br>Anodize / Non-conductive / Color<br>Electroless Nickel Plating / Conductive | Length/Ring Acceptance, Stopper,<br>Cover, Handle,<br>Label, Barcode, Laser Marking,<br>Customing Machining & Engraving |  |

# **CARRIER**

<u>FOUP</u>

MGZ carrier

**SOLAR Cassette** 

| Magazine Carrier |
|------------------|
| Custom Carrier   |
| Wafer Carrier    |
| FOUP             |
| Solar Cassette   |

| Applications                               |                                                                                                          |  |
|--------------------------------------------|----------------------------------------------------------------------------------------------------------|--|
| To carrier Magazine, Handling Magazine Lot |                                                                                                          |  |
| Surface Finishes                           | Options                                                                                                  |  |
| Stainless Steel                            | Carrier Dimension, Cover, Handle,<br>Label, Barcode, Laser Marking,<br>Customizing Machining & Engraving |  |