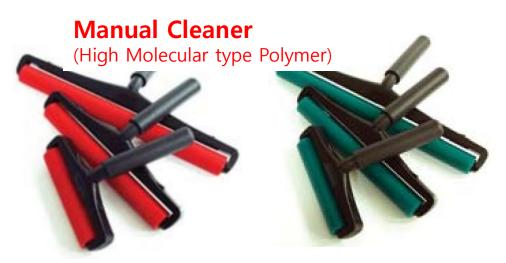

# **Customizing & Clean Solution**

**Cyclone Suction Entry Dirt Control** 

(indoor enviroinment management)