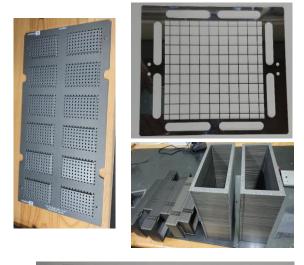

### **MAGAZINE**

PCB Magazine Solid / Slotted / Assembled Magazine Lead Frame Magazine Stack E.O.L. Magazine Boat & Pallet Magazine

#### **Applications**

PCB Carrier / Lead Frame Loading: Wire Bond / Die Attach / Molding / Plating / Marking / Trim & Form

| Surface Finishes                        | Options                               |
|-----------------------------------------|---------------------------------------|
| Anodize / Non-conductive / Color        | Length/Width, Stopper, Cover, Handle, |
| Hard Anodize / Non-conductive / Color   | Label, Barcode, Laser Marking         |
| Electroless Nickel Plating / Conductive | Customizing Machining & Engraving     |