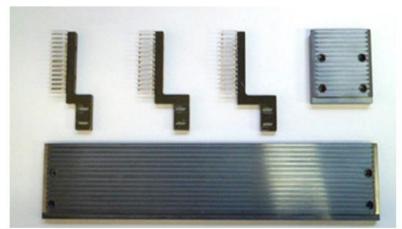

### **CLIP BONDING TOOLS**

Wire Bonder Tool Die Bonder Tool Heater Block Window Clamp

| Applications  Semiconductor / LED / Camera Module Bonding Process                                                        |                                                                     |
|--------------------------------------------------------------------------------------------------------------------------|---------------------------------------------------------------------|
|                                                                                                                          |                                                                     |
| SKD/Aluminum/ Stainless Steel Polish & Grind /Anodizing /Polish, Grin d, Buffing Nickel Plating, Black Chromium Plating, | Label, Barcode, Laser Marking,<br>Customizing Machining & Engraving |