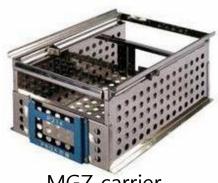

# **CARRIER**

<u>FOUP</u>

MGZ carrier

**SOLAR Cassette** 

| Magazine Carrier |
|------------------|
| Custom Carrier   |
| Wafer Carrier    |
| FOUP             |
| Solar Cassette   |

| Applications                               |                                                                                                          |  |
|--------------------------------------------|----------------------------------------------------------------------------------------------------------|--|
| To carrier Magazine, Handling Magazine Lot |                                                                                                          |  |
| Surface Finishes                           | Options                                                                                                  |  |
| Stainless Steel                            | Carrier Dimension, Cover, Handle,<br>Label, Barcode, Laser Marking,<br>Customizing Machining & Engraving |  |