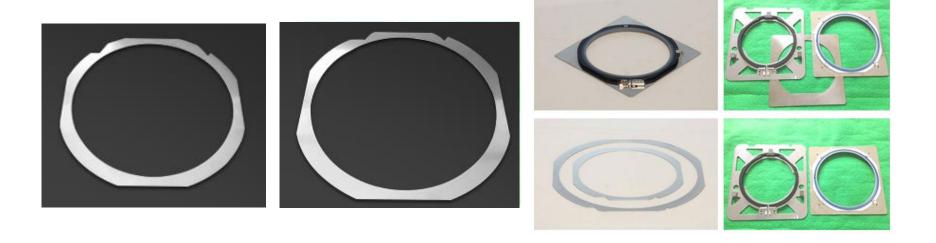

# WAFER RING FRAME

Wafer Frame Ring
Square Ring Frame
Grip Ring
Expander Ring
Locking Frame Ring
Ring Coupler & De-coupler

| Applications                                                                 |                                                                            |  |  |
|------------------------------------------------------------------------------|----------------------------------------------------------------------------|--|--|
| Wafer Back Grinding / Wafer Dicing / Wafer-Die Sort / Wafer-Die Pick & Place |                                                                            |  |  |
| Surface Finishes                                                             | Options                                                                    |  |  |
| Stainless Steel                                                              | 6", 8", 12" and Customized Barcode, Las er Marking, Customizing Machining. |  |  |