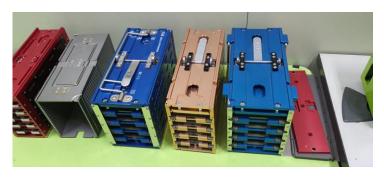

### **MAGAZINE**

PCB Magazine Solid / Slotted / Assembled Magazine Lead Frame Magazine Stack E.O.L. Magazine Boat & Pallet Magazine

#### **Applications**

PCB Carrier / Lead Frame Loading: Wire Bond / Die Attach / Molding / Plating / Marking / Trim & Form

| Surface Finishes                        | Options                               |
|-----------------------------------------|---------------------------------------|
| Anodize / Non-conductive / Color        | Length/Width, Stopper, Cover, Handle, |
| Hard Anodize / Non-conductive / Color   | Label, Barcode, Laser Marking         |
| Electroless Nickel Plating / Conductive | Customizing Machining & Engraving     |