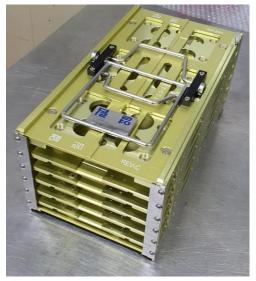

### **MAGAZINE**

PCB Magazine Solid / Slotted / Assembled Magazine Lead Frame Magazine Stack E.O.L. Magazine Boat & Pallet Magazine

#### **Applications**

PCB Carrier / Lead Frame Loading: Wire Bond / Die Attach / Molding / Plating / Marking / Trim & Form

| Surface Finishes                        | Options                               |
|-----------------------------------------|---------------------------------------|
| Anodize / Non-conductive / Color        | Length/Width, Stopper, Cover, Handle, |
| Hard Anodize / Non-conductive / Color   | Label, Barcode, Laser Marking         |
| Electroless Nickel Plating / Conductive | Customizing Machining & Engraving     |