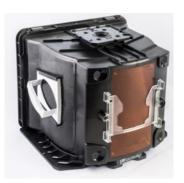

# **CARRIER**

<u>FOUP</u>

MGZ carrier

**SOLAR Cassette** 

| Magazine Carrier |
|------------------|
| Custom Carrier   |
| Wafer Carrier    |
| FOUP             |
| Solar Cassette   |

| Applications                               |                                                                                                          |  |
|--------------------------------------------|----------------------------------------------------------------------------------------------------------|--|
| To carrier Magazine, Handling Magazine Lot |                                                                                                          |  |
| Surface Finishes                           | Options                                                                                                  |  |
| Stainless Steel                            | Carrier Dimension, Cover, Handle,<br>Label, Barcode, Laser Marking,<br>Customizing Machining & Engraving |  |