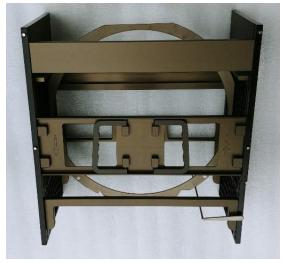

### **MAGAZINE**

PCB Magazine Solid / Slotted / Assembled Magazine Lead Frame Magazine Stack E.O.L. Magazine Boat & Pallet Magazine

#### **Applications**

PCB Carrier / Lead Frame Loading: Wire Bond / Die Attach / Molding / Plating / Marking / Trim & Form

| Surface Finishes                        | Options                               |
|-----------------------------------------|---------------------------------------|
| Anodize / Non-conductive / Color        | Length/Width, Stopper, Cover, Handle, |
| Hard Anodize / Non-conductive / Color   | Label, Barcode, Laser Marking         |
| Electroless Nickel Plating / Conductive | Customizing Machining & Engraving     |