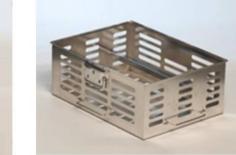

### **MAGAZINE**

PCB Magazine Solid / Slotted / Assembled Magazine Lead Frame Magazine Stack E.O.L. Magazine Boat & Pallet Magazine

#### **Applications**

PCB Carrier / Lead Frame Loading: Wire Bond / Die Attach / Molding / Plating / Marking / Trim & Form

| Surface Finishes                        | Options                               |
|-----------------------------------------|---------------------------------------|
| Anodize / Non-conductive / Color        | Length/Width, Stopper, Cover, Handle, |
| Hard Anodize / Non-conductive / Color   | Label, Barcode, Laser Marking         |
| Electroless Nickel Plating / Conductive | Customizing Machining & Engraving     |